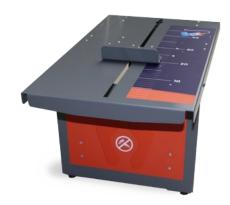

## Sit and reach

Push the bar forward with the finger tips as far as possible. After the first attempt, return to a relaxed position and try a second time to push the bar further away.

## **Starting position**

- Barefoot, feet against the side of the box
- Feet together, legs stretched out against the ground

## **Score**

Distance is recorded to the nearest 1 cm

## **Attempts**

2 attempts, the best attempt counts

- ✓ Feet together, heels on the floor and against the sit & reach
- ✓ Tester fixates the legs stretched against the ground
- ✓ The bar is gently pushed forward with the fingertips, no jerky movements
- ✓ Fingertips of both hands touch the bar